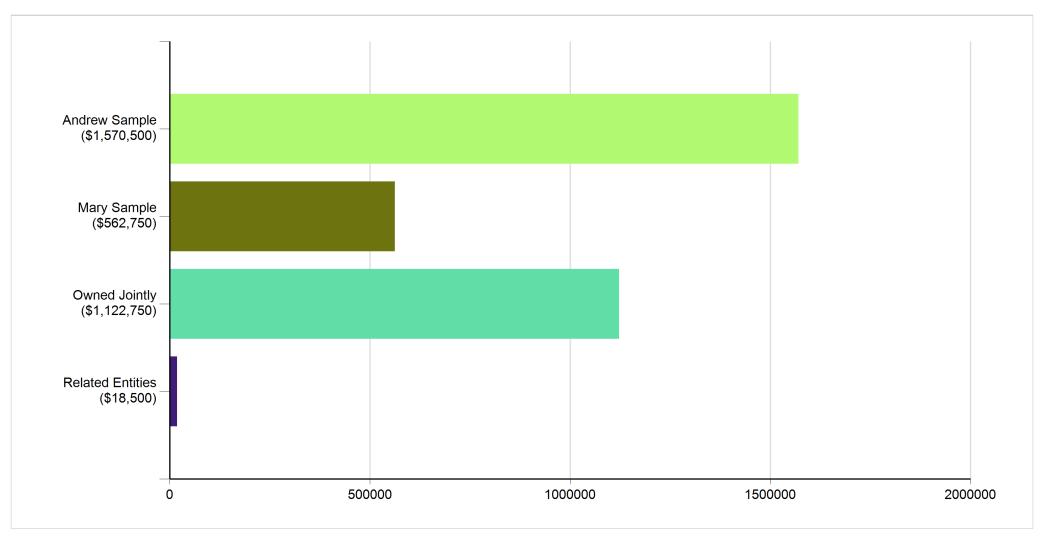

# **Financial Summary Chart**

## Sample

Date this estimation was last made: 06/06/2018

### Net worth at this date

#### Date this estimation was last made: 06/06/2018

|                                     | Andrew Sample | Mary Sample | Jointly Owned | Combined Personal<br>Position |
|-------------------------------------|---------------|-------------|---------------|-------------------------------|
| Category                            | AUD \$        | AUD \$      | AUD \$        | AUD \$                        |
| Cash at bank                        | \$15,000      | 0           | \$2,750       | \$17,750                      |
| Investment property                 | \$1,550,000   | 0           | \$900,000     | \$2,450,000                   |
| Non-Marketable-asset                | 0             | 0           | \$45,000      | \$45,000                      |
| Other Investments                   | \$129,750     | \$500,000   | 0             | \$629,750                     |
| Pension/super fund investment       | \$350,000     | \$62,750    | 0             | \$412,750                     |
| Residence                           | 0             | 0           | \$1,500,000   | \$1,500,000                   |
| Vehicle                             | \$31,500      | 0           | 0             | \$31,500                      |
| Total                               | \$2,076,250   | \$562,750   | \$2,447,750   | \$5,086,750                   |
| Any and all debt                    | -\$505,750    | \$0         | -\$1,325,000  | -\$1,830,750                  |
| Estimated Net Worth as at this date | \$1,570,500   | \$562,750   | \$1,122,750   | \$3,256,000                   |