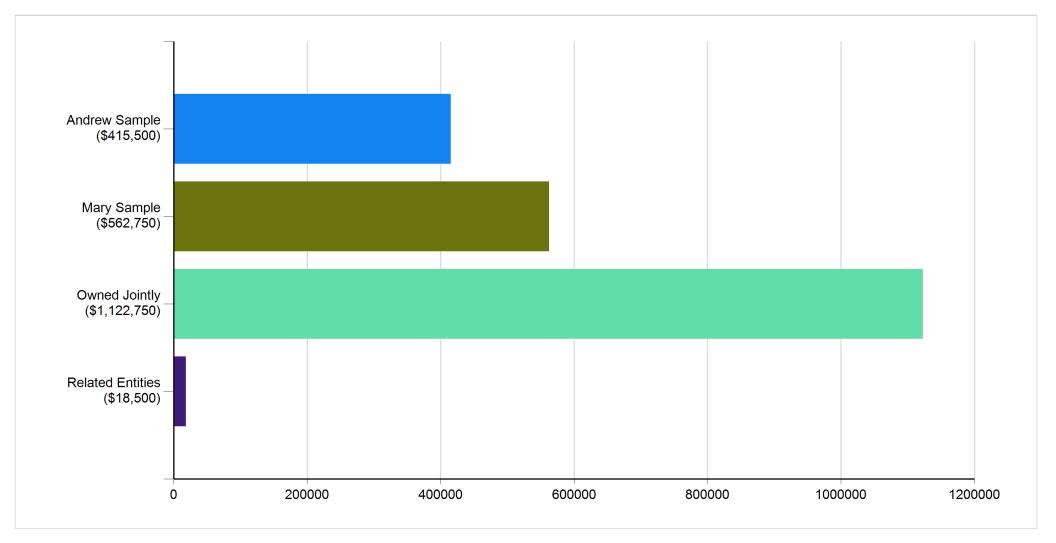

## **Financial Summary Chart**

### Sample Family

Date this estimation was last made: 29/03/2017

### Net worth at this date